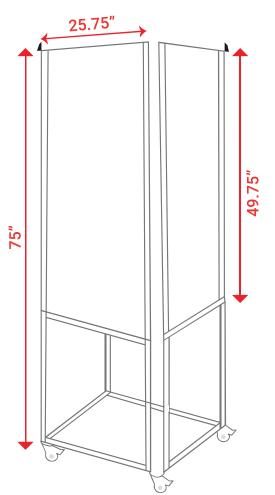

#### **Outside Dimensions**

The whole cube is fitted with heavy duty lockable wheels. The Cube can not only turn easily, but can also be moved to different lines or work stations.

Magiboards

### INFO:

- Ideal for call centers, huddle points and production environments.
- Custom Print Options
- Custom Sizes Available
- Magnetic coated steel whiteboard surface
- Plain boards: Lead time is typically 2-3 weeks
- Custom printed Boards: Lead time is 2-3 weeks from sign off of digital proof
- Lead times subject to change
- Board Outside dimensions: 25.75" x 49.5"
- Height: 75"
- 10 year surface guarantee