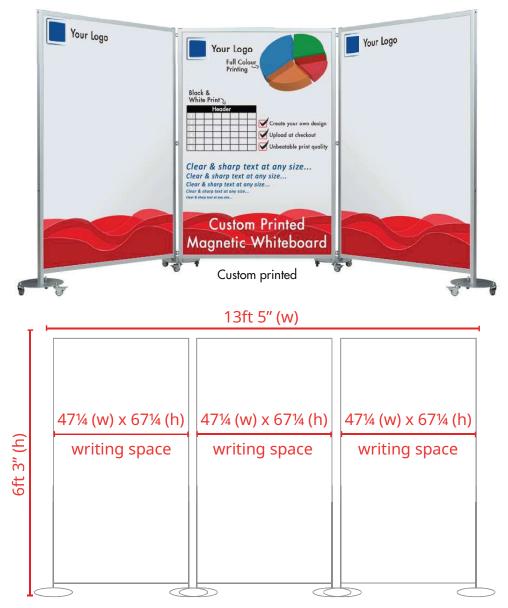

## **Magnetic Whiteboard Meeting Station - Maxi**

## LOOKING TO CREATE A MEETING AREA?

- Double sided meeting station (6 dry erase surfaces)
- Made up of 3 quality magnetic whiteboards (double sided)
- Custom print options available (Print on 1 to 6 surfaces)
- Custom sizes / specs available | Contact Customer Service
- Magnetic coated steel whiteboard surface
- Lead time: typically 2 3 weeks (subject to change)
- Lead time with custom print: typically 20 days from from sign off of digital proof
- Mobile with heavy duty wheels
- 10 year surface guarantee