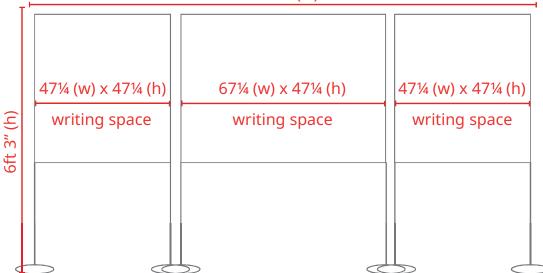

## **Magnetic Whiteboard Meeting Station - Midi**



15ft 5" (w)



## LOOKING TO CREATE A MEETING AREA?

- Double sided meeting station (6 dry erase surfaces)
- Made up of 3 quality magnetic whiteboards (double sided)
- Custom print options available (Print on 1 to 6 surfaces)
- Custom sizes / specs available | Contact Customer Service
- · Magnetic coated steel whiteboard surface
- Lead time: typically 2 3 weeks (subject to change)
- · Lead time with custom print: typically 20 days from from sign off of digital proof
- · Mobile with heavy duty wheels
- 10 year surface guarantee



www.magiboardsusa.com | (888) 393-7795