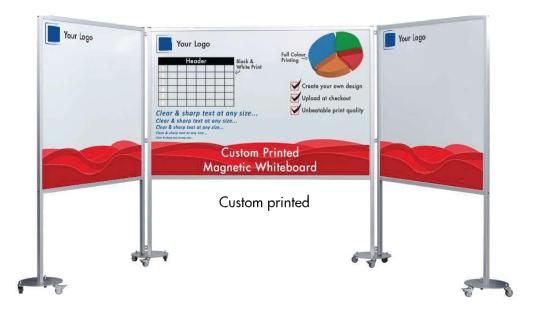

## LOOKING TO CREATE A MEETING AREA?

- Double sided meeting station (6 dry erase surfaces)
- Made up of 3 quality magnetic whiteboards (double sided)
- Custom print options available (Print on 1 to 6 surfaces)
- Custom sizes / specs available | Contact Customer Service
- · Magnetic coated steel whiteboard surface
- Lead time: typically 2 3 weeks (subject to change)
- · Lead time with custom print: typically 20 days from from sign off of digital proof
- · Mobile with heavy duty wheels
- 10 year surface guarantee