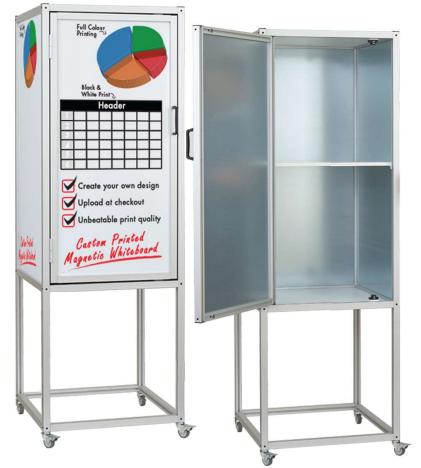

## **Magnetic Whiteboards Cube Cabinets - Midi**

## INFO:

- Ideal for call centers, huddle points and production environments.
- Includes door with 1 shelf
- Custom Print Options
- Custom Sizes Available
- Magnetic coated steel whiteboard surface
- Plain boards: Lead time is typically 2-3 weeks
- Custom printed Boards: Lead time is 2-3 weeks from sign off of digital proof
- Lead times subject to change
- Board Outside dimensions: 25.75" x 49.5"
- Height: 76"
- 10 year surface guarantee

# **Technical Data**

| Components and Material       |                                                                                                                                                                                                                                                                                                                                                                                                                                                                                                                                                                                                                                                                                                                                                                                                                                                                                                                                                         |
|-------------------------------|---------------------------------------------------------------------------------------------------------------------------------------------------------------------------------------------------------------------------------------------------------------------------------------------------------------------------------------------------------------------------------------------------------------------------------------------------------------------------------------------------------------------------------------------------------------------------------------------------------------------------------------------------------------------------------------------------------------------------------------------------------------------------------------------------------------------------------------------------------------------------------------------------------------------------------------------------------|
| Core panel substrate          | Lightweight Honeycomb.                                                                                                                                                                                                                                                                                                                                                                                                                                                                                                                                                                                                                                                                                                                                                                                                                                                                                                                                  |
| Panel Gauge                   | 0135″                                                                                                                                                                                                                                                                                                                                                                                                                                                                                                                                                                                                                                                                                                                                                                                                                                                                                                                                                   |
| Surface                       | Coated steel 0.02" and galvanized steel backboard 0.02".<br>Steel surface accepts magnets.                                                                                                                                                                                                                                                                                                                                                                                                                                                                                                                                                                                                                                                                                                                                                                                                                                                              |
| Aluminium Frame               | Anodised aluminum 1.2" x 1.2".<br>Powder coated on request.                                                                                                                                                                                                                                                                                                                                                                                                                                                                                                                                                                                                                                                                                                                                                                                                                                                                                             |
| Packaging                     | Corrugated cardboard made entirely from recycled papers and 100% recyclable.<br>Standard packaging tape.<br>Self adhesive paper label.<br>Packed on a pallet. Includes minimum of outer card layer pad sheet pallet wrap<br>and secured with polyester strapping and a metal buckle.<br>Document wallet with delivery note enclosed (1 per consignment).                                                                                                                                                                                                                                                                                                                                                                                                                                                                                                                                                                                                |
| Cube Dimensions               | Each whiteboard panel is 2ft w x 4ft h<br>Outside dimensions: 25.75" x 49.75"<br>The overall cube size including frame is 25.75"w x 75" h                                                                                                                                                                                                                                                                                                                                                                                                                                                                                                                                                                                                                                                                                                                                                                                                               |
| Certificates and<br>Standards | EN ISO14001: 2004<br>BS6250 – Part 3 Resistance to Heat / Blistering<br>BS3900 – Part D5 Surface Gloss Levels (Erasability)<br>BS5669 – Part 2 Boards Construction / Composition<br>BS3962 – Part 6 Resistance to Wear and Scratching                                                                                                                                                                                                                                                                                                                                                                                                                                                                                                                                                                                                                                                                                                                   |
| Care and<br>Maintenance       | <ol> <li>To prevent spreading the written ink, only wipe when it's completely dry. This is crucial with lacquered and printed boards because the solvents in the ink will cause damage to the board surface.</li> <li>Only wipe dry ink with a clean (!) felt or paper wiper suitable for whiteboards.</li> <li>Daily clean the board with cleaning spray to maintain a good erasability.</li> <li>NEVER use other cleaning agents than real whiteboard cleaners. Aggressive cleaners like Windolene will cause permanent damage to the board surface.</li> <li>When a wrong marker (flipchart marker, permanent marker) is used by accident: immediately clean the board with cleaning spray and a microfiber cloth. If that doesn't help, write over the written text with a whiteboard marker until it desolves. Clean the board with cleaning spray afterwards. Note! Some markers - even those of renowned brands- are poorly erasable.</li> </ol> |
| Guarantee                     | Subject to proper use in accordance with the care and maintenance instructions: 10 years surface guarantee                                                                                                                                                                                                                                                                                                                                                                                                                                                                                                                                                                                                                                                                                                                                                                                                                                              |