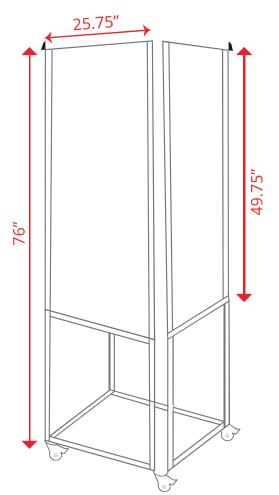

#### **Outside Dimensions**

The whole cube is fitted with heavy duty lockable wheels. The Cube can not only turn easily, but can also be moved to different lines or work stations.

Magiboards

## INFO:

- Ideal for call centers, huddle points and production environments.
- Includes door with 1 shelf
- Custom Print Options
- Custom Sizes Available
- Magnetic coated steel whiteboard surface
- Plain boards: Lead time is typically 2-3 weeks
- Custom printed Boards: Lead time is 2-3 weeks from sign off of digital proof
- Lead times subject to change
- Board Outside dimensions: 25.75" x 49.5"
- Height: 76"
- 10 year surface guarantee

# **Technical Data**

| Components and Material       |                                                                                                                                                                                                                                                                                                                                                                                                                                                                                                                                                                                                                                                                                                                                                                                                                                                                                                                                                         |
|-------------------------------|---------------------------------------------------------------------------------------------------------------------------------------------------------------------------------------------------------------------------------------------------------------------------------------------------------------------------------------------------------------------------------------------------------------------------------------------------------------------------------------------------------------------------------------------------------------------------------------------------------------------------------------------------------------------------------------------------------------------------------------------------------------------------------------------------------------------------------------------------------------------------------------------------------------------------------------------------------|
| Core panel substrate          | Lightweight Honeycomb.                                                                                                                                                                                                                                                                                                                                                                                                                                                                                                                                                                                                                                                                                                                                                                                                                                                                                                                                  |
| Panel Gauge                   | 0135″                                                                                                                                                                                                                                                                                                                                                                                                                                                                                                                                                                                                                                                                                                                                                                                                                                                                                                                                                   |
| Surface                       | Coated steel 0.02" and galvanized steel backboard 0.02".<br>Steel surface accepts magnets.                                                                                                                                                                                                                                                                                                                                                                                                                                                                                                                                                                                                                                                                                                                                                                                                                                                              |
| Aluminium Frame               | Anodised aluminum 1.2" x 1.2".<br>Powder coated on request.                                                                                                                                                                                                                                                                                                                                                                                                                                                                                                                                                                                                                                                                                                                                                                                                                                                                                             |
| Packaging                     | Corrugated cardboard made entirely from recycled papers and 100% recyclable.<br>Standard packaging tape.<br>Self adhesive paper label.<br>Packed on a pallet. Includes minimum of outer card layer pad sheet pallet wrap<br>and secured with polyester strapping and a metal buckle.<br>Document wallet with delivery note enclosed (1 per consignment).                                                                                                                                                                                                                                                                                                                                                                                                                                                                                                                                                                                                |
| Cube Dimensions               | Each whiteboard panel is 2ft w x 4ft h<br>Outside dimensions: 25.75" x 49.75"<br>The overall cube size including frame is 25.75"w x 75" h                                                                                                                                                                                                                                                                                                                                                                                                                                                                                                                                                                                                                                                                                                                                                                                                               |
| Certificates and<br>Standards | EN ISO14001: 2004<br>BS6250 – Part 3 Resistance to Heat / Blistering<br>BS3900 – Part D5 Surface Gloss Levels (Erasability)<br>BS5669 – Part 2 Boards Construction / Composition<br>BS3962 – Part 6 Resistance to Wear and Scratching                                                                                                                                                                                                                                                                                                                                                                                                                                                                                                                                                                                                                                                                                                                   |
| Care and<br>Maintenance       | <ol> <li>To prevent spreading the written ink, only wipe when it's completely dry. This is crucial with lacquered and printed boards because the solvents in the ink will cause damage to the board surface.</li> <li>Only wipe dry ink with a clean (!) felt or paper wiper suitable for whiteboards.</li> <li>Daily clean the board with cleaning spray to maintain a good erasability.</li> <li>NEVER use other cleaning agents than real whiteboard cleaners. Aggressive cleaners like Windolene will cause permanent damage to the board surface.</li> <li>When a wrong marker (flipchart marker, permanent marker) is used by accident: immediately clean the board with cleaning spray and a microfiber cloth. If that doesn't help, write over the written text with a whiteboard marker until it desolves. Clean the board with cleaning spray afterwards. Note! Some markers - even those of renowned brands- are poorly erasable.</li> </ol> |
| Guarantee                     | Subject to proper use in accordance with the care and maintenance instructions: 10 years surface guarantee                                                                                                                                                                                                                                                                                                                                                                                                                                                                                                                                                                                                                                                                                                                                                                                                                                              |