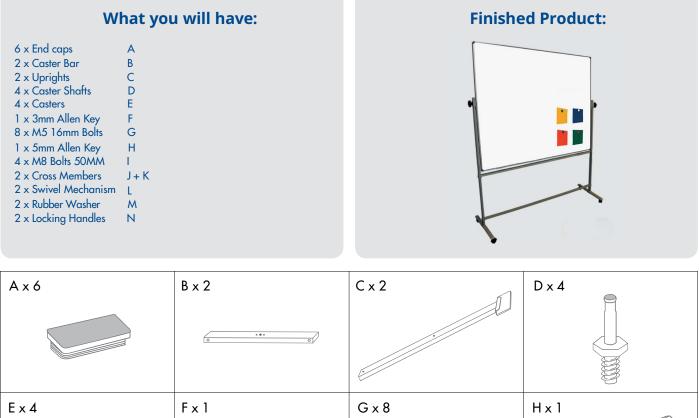

| E x 4 | F x 1 | G x 8 | H x 1 |
|-------|-------|-------|-------|
|       |       |       |       |
| I x 4 | J x 1 | K x 1 | L x 2 |
|       | ·     | 0     |       |
| M x 2 | N x 2 |       |       |
|       |       |       |       |