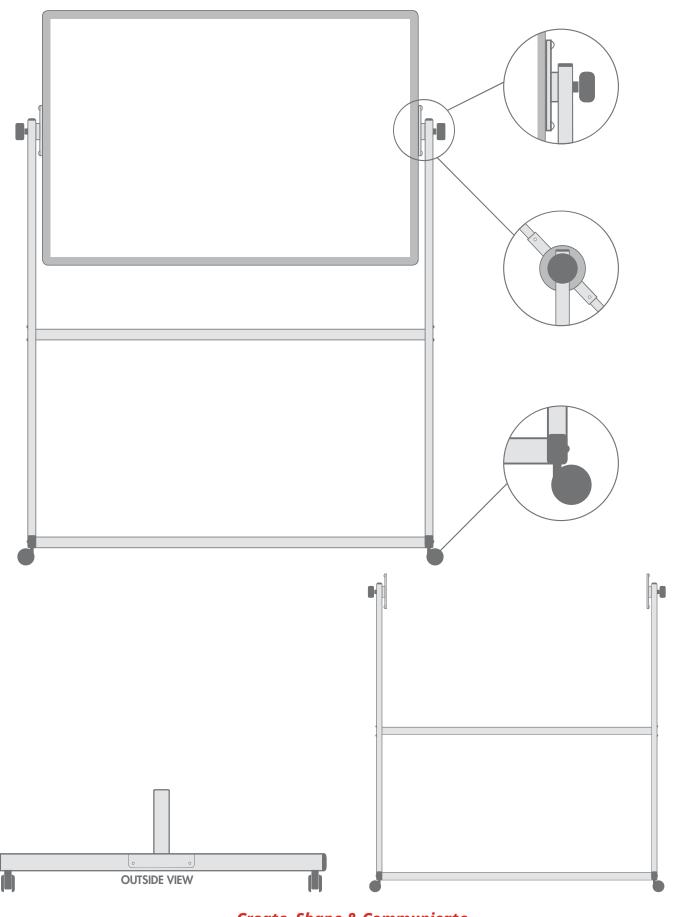

Before you use your new whiteboard for the first time make sure you clean all the panels thoroughly. If you have any further enquiries on how to fit your whiteboard please contact our customer service team.