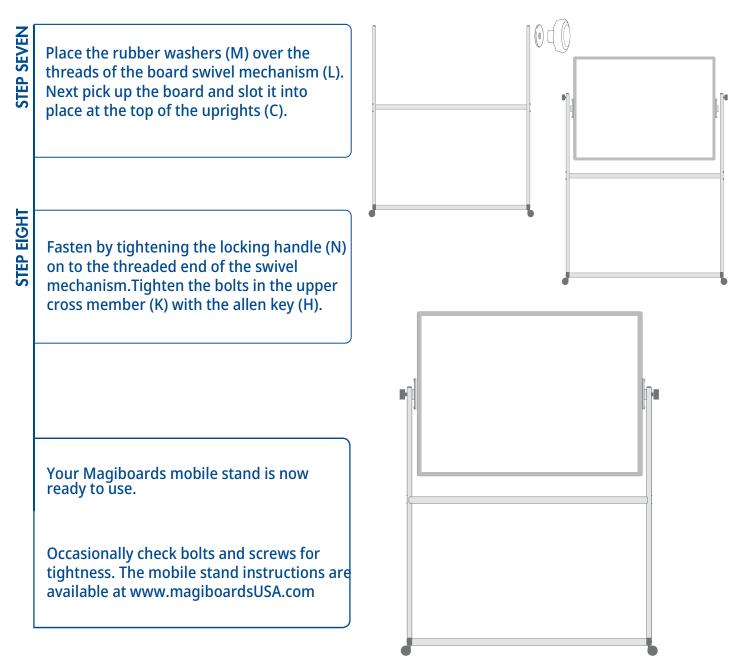

| E x 4 | F x 1 | G x 8 | H x 1 |
|-------|-------|-------|-------|
|       |       |       |       |
| I x 4 | J x 1 | K x 1 | L x 2 |
|       | ·     | 0     |       |
| M x 2 | N x 2 |       |       |
|       |       |       |       |

Before you use your new whiteboard for the first time make sure you clean all the panels thoroughly. If you have any further enquiries on how to fit your whiteboard please contact our customer service team.