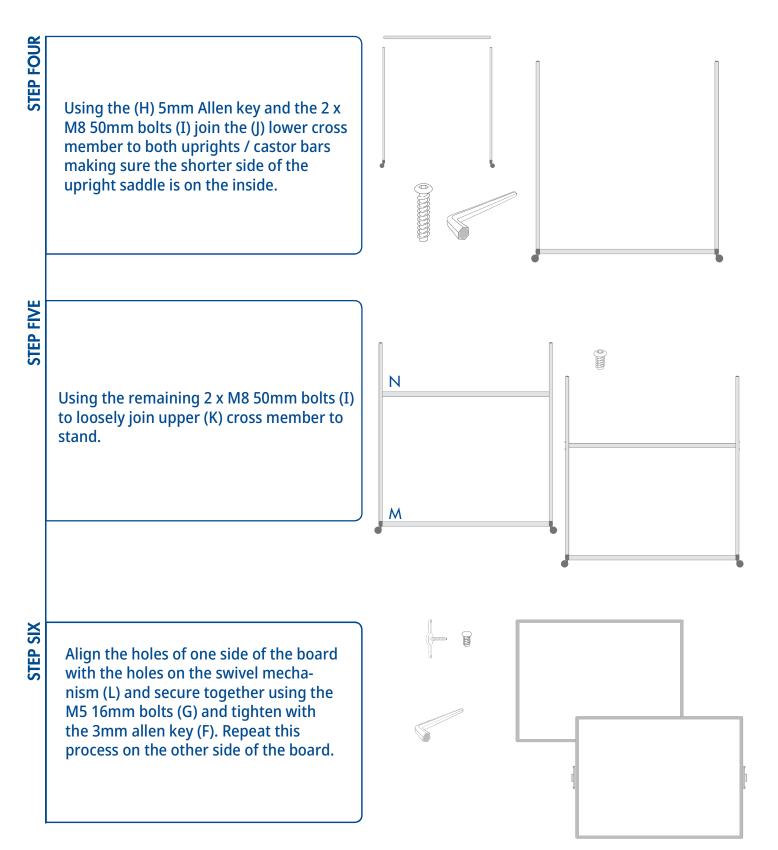

| E x 4 | F x 1 | G x 8 | H x 1 |
|-------|-------|-------|-------|
|       |       |       |       |
| I x 4 | J x 1 | K x 1 | L x 2 |
|       | ·     | 0     |       |
| M x 2 | N x 2 |       |       |
|       |       |       |       |