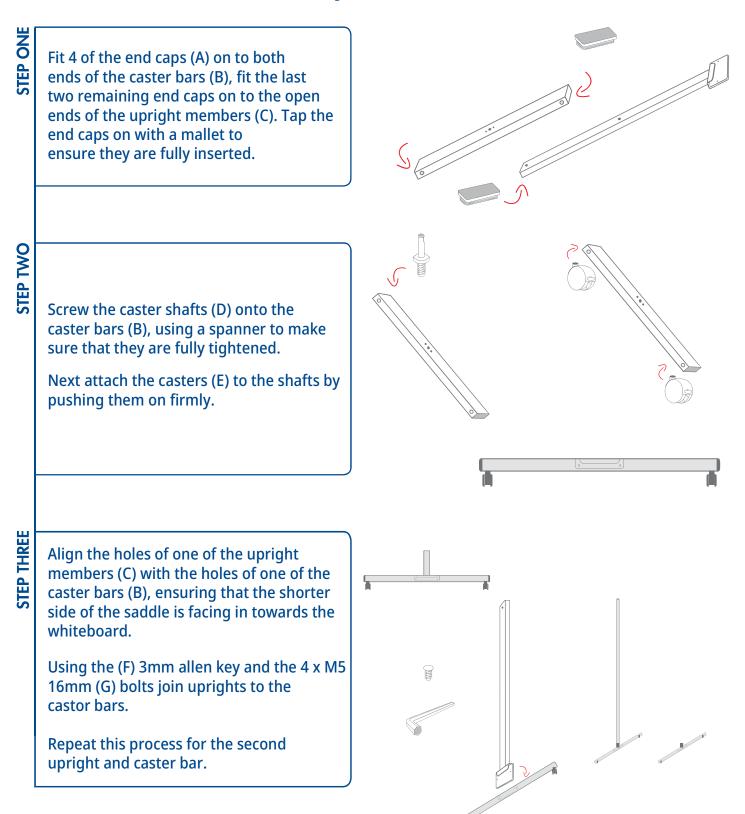

| E x 4 | F x 1 | G x 8 | H x 1 |
|-------|-------|-------|-------|
|       |       |       |       |
| I x 4 | J x 1 | K x 1 | L x 2 |
|       | ·     | 0     |       |
| M x 2 | N x 2 |       |       |
|       |       |       |       |