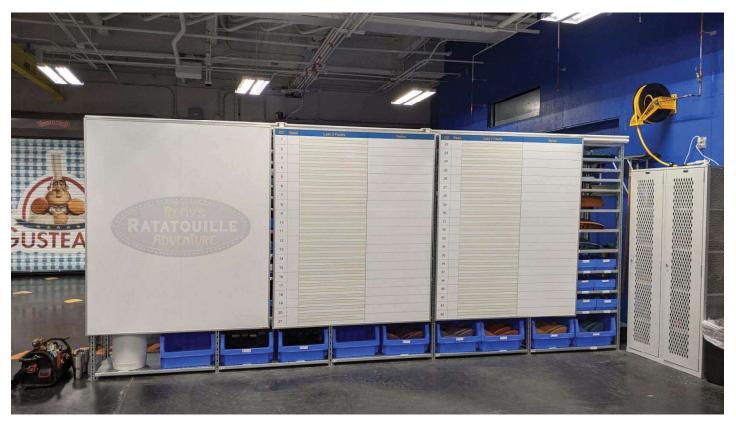

The actual rail for the rail system can be made to any length to accommodate the size of your wall. The rail system can accommodate up to three dry erase boards which can be stacked one in front of the other.

The three-board system includes one board attached to the wall and two overlapping boards on separate tracks. Each rail-mounted board is free to move on its own track so that the boards can be displayed at the same time. The front track mounted board can hide the back track and wall mounted board, so that only the board in the front is visible. The wall mounted whiteboard can be made to any length to meet your specific requirements.

## We Treat Every Sliding Rail System as a Custom Project!

- Professional looking end product.
- Many uses for professionals from teachers to warehouses to board meetings.
- Can hide and show info when ready with the moving boards
- Lower shipping costs because they are assembled on-site.