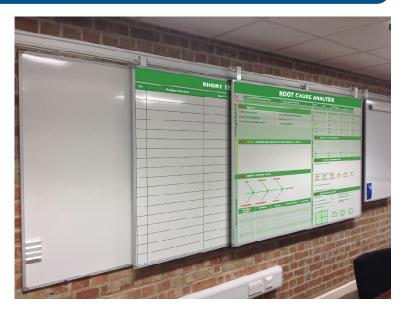

## Magnetic Whiteboard Sliding Rail System

Our sliding rail system gives you double or even triple the writing surface when space is limited without cluttering up wall space.

Magnetic Whiteboard Sliding Rail Systems are available with plain or Murerase® custom printed whiteboards.

The actual rail for the rail system can be made to any length to accommodate the size of your wall. The rail system can accommodate up to three dry erase boards which can be stacked one in front of the other.

The three-board system includes one board attached to the wall and two overlapping boards on separate tracks. Each rail-mounted board is free to move on its own track so that the boards can be displayed at the same time. The front track mounted board can hide the back track and wall mounted board, so that only the board in the front is visible. The wall mounted whiteboard can be made to any length to meet your specific requirements.

## We Treat Every Sliding Rail System as a Custom Project!

- Professional looking end product.
- Many uses for professionals from teachers to warehouses to board meetings.
- Can hide and show info when ready with the moving boards
- Lower shipping costs because they are assembled on-site.

- Accepts all magnetic accessories.
- Top quality magnetic dry erase writing surfaces.
- We can customize with your graphics with a dye sublimation printing process to embed the graphics into the dry erase surface. This process produces a very professional finished look that resists chipping and fading.