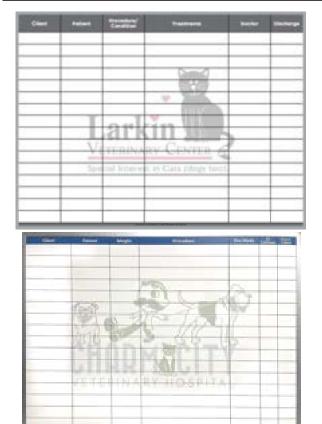

### **Patient Boards**

Patients in veterinary offices are not able to verbally communicate information or needs to the doctor. Because of the communication barrier, animals often need more attention, care, scheduling, and training than people.

Veterinary whiteboards help keep your practice on track. Veterinary offices have very similar needs for animals as a doctor's office or hospital has for people. The big difference is that the patients in veterinary offices are not able to verbally communicate information or needs to the doctor. Because of the communication barrier, animals often need more attention, care, scheduling, and training than people.

It is imperative that the veterinary doctors and the staff need to be able to communicate more closely with each other. Efficiency avoids mistakes, therefore giving the best possible care. Our well-designed custom printed dry erase boards let your staff, specifically, see and control details about each patient.

A custom printed veterinary whiteboard will help organize and prioritize pet examinations, surgeries, and schedules. We know that each veterinary office has different needs and, concurrently, need to track different information. Each board is specifically designed for you.