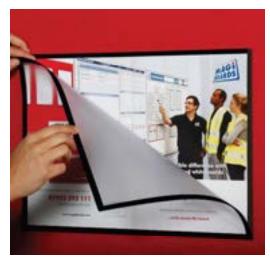

#### **Custom Printed Dye Sublimation Whiteboard**

Our Dye-Sublimation printing process embeds the image into the whiteboards surface for a permanent image. This process creates a high-quality surface which can stand-up to constant use and cleaning. There is no chipping or fading.