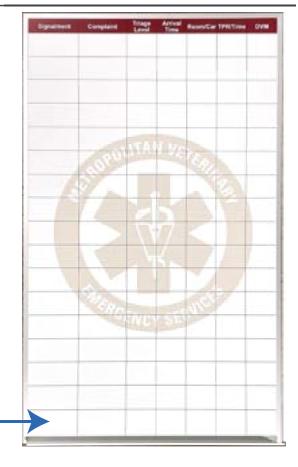

### **Patient Boards**

Patients in veterinary offices are not able to verbally communicate information or needs to the doctor. Because of the communication barrier, animals often need more attention, care, scheduling, and training than people.