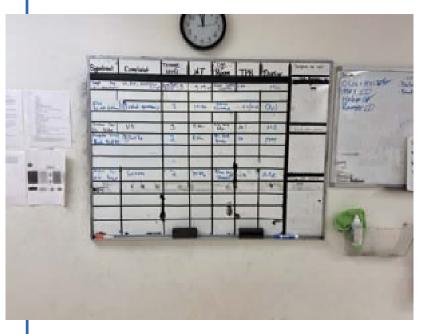

### **Kennel / Stable Whiteboards**

Kennel and Stables need a way to keep organized to prepare for the day and the day after. Perfectly designed whiteboards can track your work load and keep important daily and weekly reminders at the forfront.

### **Patient Boards**

Patients in veterinary offices are not able to verbally communicate information or needs to the doctor. Because of the communication barrier, animals often need more attention, care, scheduling, and training than people.