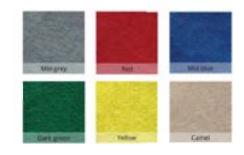

#### **FABRIC BOARD FEATURES**

- Choose from 6 colors: Mid-grey, Red, Mid blue, Dark green, Yellow & Camel.
- Standard Sizes: 24x18 | 36x24 | 48x24 | 48x36 | 48x48 | 60x48 | 72x48 | 96x48
- Fabric pin boards Usable with push pins & Velcro® accessories
- Fabric felt Tack board surface
- Smudge-free anodized aluminum frame
- 2-year surface guarantee
- Custom size notice boards available
- Can be displayed landscape or portrait
- Excellent quality display board manufactured in the USA