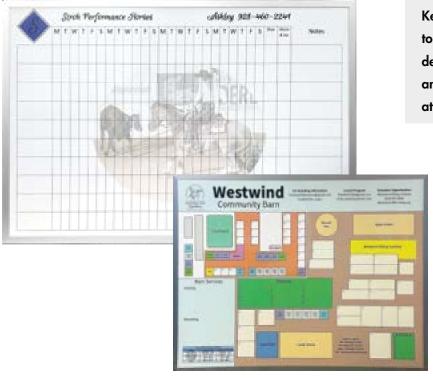

### **Kennel / Stable Whiteboards**

Kennel and Stables need a way to keep organized to prepare for the day and the day after. Perfectly designed whiteboards can track your work load and keep important daily and weekly reminders at the forfront.