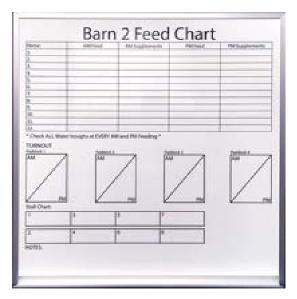

### **Kennel / Stable Whiteboards**

Kennel and Stables need a way to keep organized to prepare for the day and the day after. Perfectly designed whiteboards can track your work load and keep important daily and weekly reminders at the forfront.