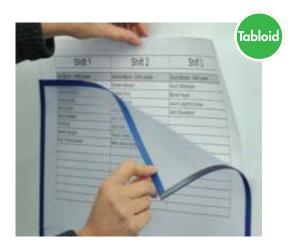

#### Solo Magnetic Document Holder Window Frame

Magnetic document holder windows are great for keeping papers in place and preventing unwanted tampering, as well as give a professional look to your whiteboard. There are magnetic strips on the back of three of the borders which allows for the paper holder to stick to any magnetic surface and also means that putting in the sheets and taking them out is a very simple operation.

Document Holders are available in two sizes: Letter & Tabloid

And Three colors: Black, Blue & Red