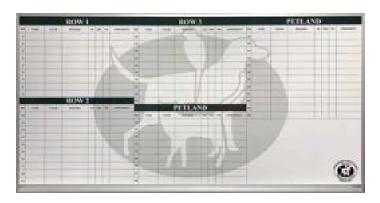

### **Kennel / Stable Whiteboards**

Kennel and Stables need a way to keep organized to prepare for the day and the day after. Perfectly designed whiteboards can track your work load and keep important daily and weekly reminders at the forfront.