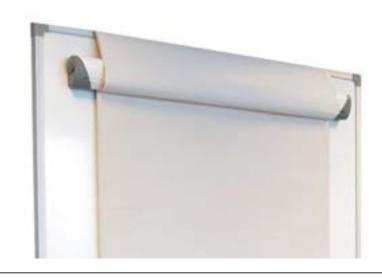

#### **Magnetic Flipchart Attachment**

Our flip chart has flexible paper suspension points which allow you to use any size flip chart pads. The flip chart will attach to any magnetic surface.

Size: 27.56"