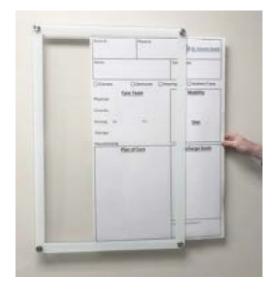

### **Patient Boards**

Patients in veterinary offices are not able to verbally communicate information or needs to the doctor. Because of the communication barrier, animals often need more attention, care, scheduling, and training than people.

#### Solo Magnetic Document Holder Window Frame

Magnetic document holder windows are great for keeping papers in place and preventing unwanted tampering, as well as give a professional look to your whiteboard. There are magnetic strips on the back of three of the borders which allows for the paper holder to stick to any magnetic surface and also means that putting in the sheets and taking them out is a very simple operation.